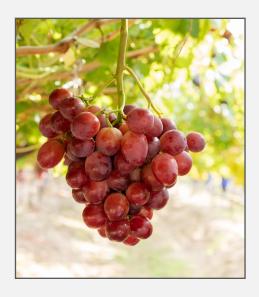

## **S**ARRA 29/ ARRA PASSION FIRE™

Features:

**Type:** Red Seedless

**Harvest time:** Early – with Flame

**Taste:** Sweet neutral

**Texture:** Firm

**Berry size:** 20-22 mm **Fertility:** Average

**Cultivation:** 

**Pruning:** Canes

**Thinning**: 2 x 2.5 ppm GA and/or 3 x 1.5 ppm GA

**Sizing:** 5-10 ppm GA at 6-7 mm berry size

**Crop load:** 56 000 bunches/ha

**Bunch size:** 80-90 berries/bunch

**Ethephon:** Not necessary in Western Cape. In the Orange River region,